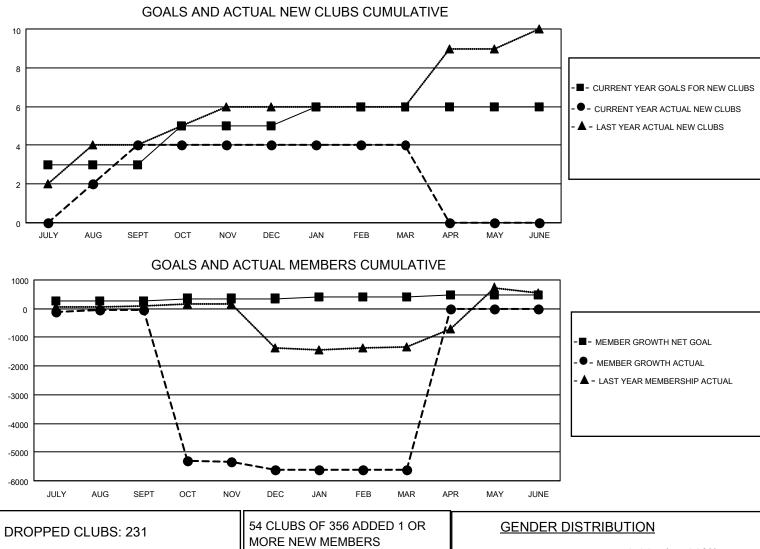

## LOCATION INDIA

District 3234D2

Results as of: 3/31/2023

|                       | Club          | S         |               |                       | Men                    | nbers                   |                                                    |
|-----------------------|---------------|-----------|---------------|-----------------------|------------------------|-------------------------|----------------------------------------------------|
| RESULTS FOR 2022-2023 |               |           |               | RESULTS FOR 2022-2023 |                        |                         |                                                    |
| QUARTER               | NEW CLUB GOAL | NEW CLUBS | DROPPED CLUBS | QUARTER MEM           | BER GROWTH NET<br>GOAL | MEMBER GROWTH<br>ACTUAL | DROPPED<br>MEMBERS ACTUAL<br>(including transfers) |
| JULY/AUG/SEPT         | 3             | 4         | 2             | JULY/AUG/SEPT         | 255                    | 284                     | 279                                                |
| OCT/NOV/DEC           | 2             | 0         | 228           | OCT/NOV/DEC           | 100                    | 165                     | 5,734                                              |
| JAN/FEB/MAR           | 1             | 0         | 1             | JAN/FEB/MAR           | 40                     | 193                     | 76                                                 |
| APR/MAY/JUNE          | 0             | 0         | 0             | APR/MAY/JUNE          | 90                     | 0                       | 0                                                  |

|                 |       | MORE NEW MEMBERS          | MALE                               | 3,967 (57.90%)<br>2,884 (42.09%) |
|-----------------|-------|---------------------------|------------------------------------|----------------------------------|
| DROPPED MEMBERS |       |                           | NON BINARY<br>PREFER NOT TO ANSWER | 0 (0.00%)<br>1 (0.01%)           |
| DECEASED        | 10    |                           |                                    |                                  |
| CLUB CANCELLED  | 5,505 | CLICK HERE FOR CUMULATIVE | TOTAL FAMILY UNIT MEMBERS          | 5 5,274                          |
| OTHER           | 574   | MEMBERSHIP DATA           |                                    |                                  |
| TOTAL           | 6,089 |                           | FAMILY MEMBERS PAYING HA           | LF DUES 3,149                    |